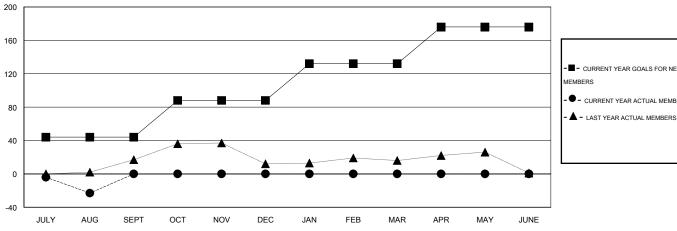

#### GOALS AND ACTUAL MEMBERS CUMULATIVE

| - CURRE | ENT YEAR GOALS FOR NEW |
|---------|------------------------|
| MEMBERS |                        |

CURRENT YEAR ACTUAL MEMBERS

| DROPPED CLUBS: 0 |    |
|------------------|----|
| DROPPED MEMBERS  |    |
| DECEASED         | 2  |
| CLUB CANCELLED   | 0  |
| OTHER            | 36 |
| TOTAL            | 38 |